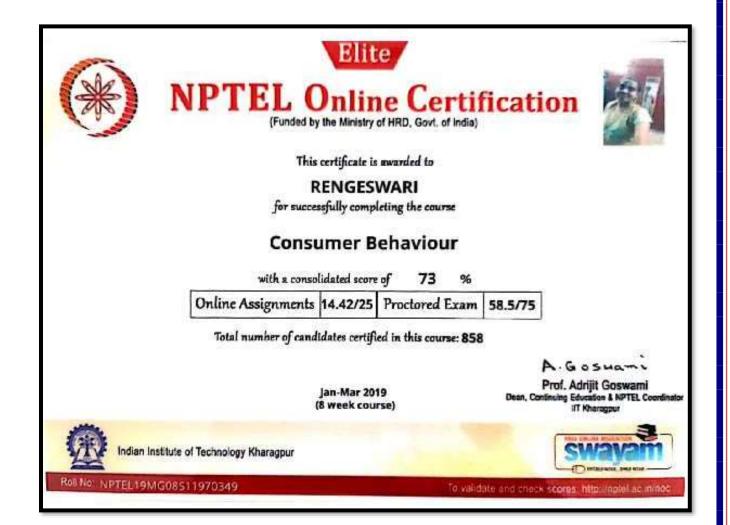

| 15. | Dr S Shailaja                | UGC sponsored Refresher<br>Course on Recent Advances in<br>Chemistry organized by<br>HRDC, Madurai Kamaraj<br>University, Madurai                  | 16/11/2018to06/12/2018       |
|-----|------------------------------|----------------------------------------------------------------------------------------------------------------------------------------------------|------------------------------|
| 16. | Dr.S.Sobana                  | Short term Course-Business<br>English Certificate Vantage                                                                                          | 01/12/2018to31/12/2018       |
| 17. | Dr.V.S.Shakila               | Short term Course-Business<br>English Certificate Vantage                                                                                          | 01/12/2018to31/12/2018       |
| 18. | Dr.A.Amutha                  | Pranic Psychotherapy Course                                                                                                                        | 16/12/2018to31/12/2018       |
| 19. | Dr B Deepa                   | UGC sponsored Refresher<br>Course in Value Education<br>organised by Human Resource<br>Development Centre - Madurai<br>Kamaraj University, Madurai | 18/12/2018to07/01/2019       |
| 20. | Dr R Malinidevi              | UGC sponsored Refresher<br>Course on Value Education<br>organised by HRDC, Madurai<br>Kamaraj University, Madurai                                  | 18/12/2018to07/01/2019       |
| 21. | Dr C Devi Arockia Vanitha    | UGC sponsored Refresher<br>Course on Value Education<br>organised by HRDC, Madurai<br>Kamaraj University, Madurai                                  | 18/12/2018to07/01/2019       |
| 22. | Mrs S Rengeswari             | Consumer Behaviour-NPTEL                                                                                                                           | 01/01/2019 to 31/03/<br>2019 |
| 23. | Dr A Vijaya Shree            | Consumer Behaviour-NPTEL                                                                                                                           | 01/01/2019 to 31/03/<br>2019 |
| 24. | Dr C Devi Arockia<br>Vanitha | Programming, Data Structures<br>and Algorithms using Python -<br>NPTEL                                                                             | 01/01/2019 to 31/03/<br>2019 |
| 25. | Ms B Gokila Devi             | Big Data Computing - NPTEL                                                                                                                         | 01/02/ 2019 to<br>30/04/2019 |
| 26. | Mrs R Vijayapriya            | UGC sponsored Refresher<br>Course in Tamil Language and<br>Literature conducted by UGC-<br>HRDC, University of Kerala,<br>Trivandrum               | 29/05/2019 to 11/06/2019     |
| 27. | Dr S Dhanalakshmi            | UGC sponsored Refresher<br>Course in Tamil Language and<br>Literature conducted by UGC-<br>HRDC, University of Kerala,<br>Trivandrum               | 29/05/2019 to 11/06/2019     |
| 28. | Dr V Annapackiam             | UGC sponsored Refresher<br>Course in Tamil Language and<br>Literature conducted by UGC-<br>HRDC, University of Kerala,<br>Trivandrum               | 29/05/2019 to 11/06/2019     |

#### NPTEL Course

The faculty members cleared the NPTEL courses like Consumer Psychology, Internet of Things, Programming Data structures and Algorithms using Python, Joy of Computing Using Python, Consumer Behaviour-, Big Data Computing and others