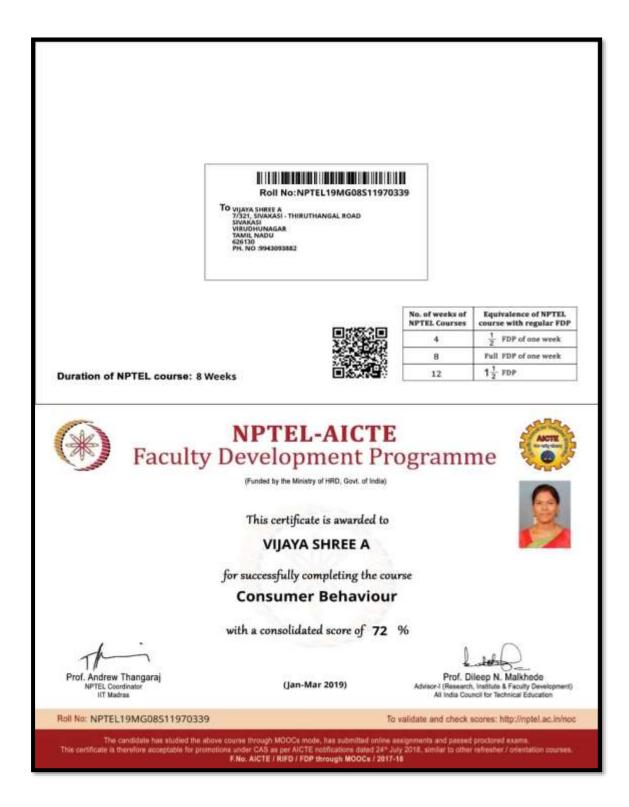

#### NPTEL Course

The faculty members cleared the NPTEL courses like Consumer Psychology, Internet of Things, Programming Data structures and Algorithms using Python, Joy of Computing Using Python, Consumer Behaviour-, Big Data Computing and others

In brief,

| Particulars                                                           | Actual No of<br>teachers |
|-----------------------------------------------------------------------|--------------------------|
| Participation in Orientation Programme                                | 1                        |
| Participation in Refresher courses                                    | 9                        |
| Participation in Faculty development programmes<br>(more than 5 days) | 1                        |
| Completed NPTEL courses                                               | 11                       |
| Completed other courses like BEC                                      | 6                        |