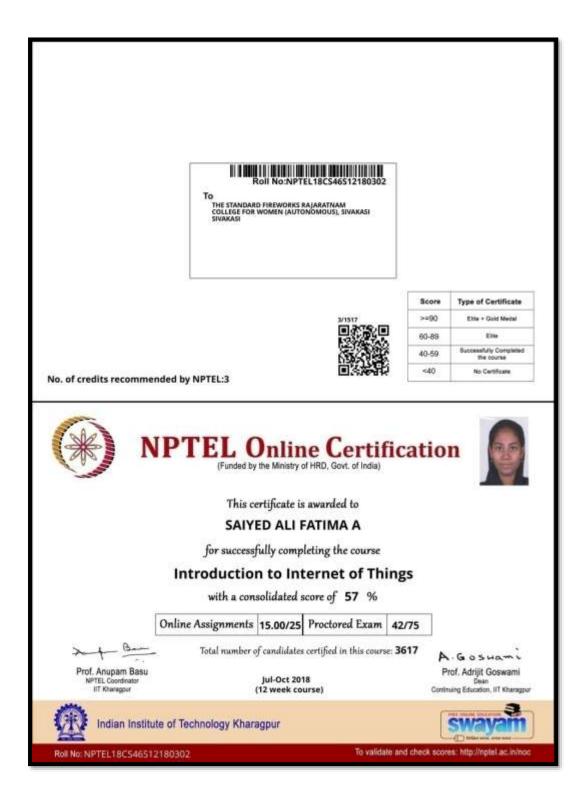

### LIST OF FDPs UNDERGONE

**Refresher Course/ Faculty Orientation or other Programmes as per UGC participated** during the Academic Year 2018-2019

| S.No | Name of teacher who<br>attended the programme | Title of the program                                                                                                                            | Duration (from – to)<br>(DD-MM-YYYY) |
|------|-----------------------------------------------|-------------------------------------------------------------------------------------------------------------------------------------------------|--------------------------------------|
| 1.   | Dr C Devi Arockia Vanitha                     | Faculty development<br>Programme on Data Science<br>and Big data analytics                                                                      | 04/06/2018to08/06/2018               |
| 2.   | Mrs M Sasikala                                | Programming Data structures<br>and Algorithms using Python -<br>NPTEL                                                                           | 01/07/2018 to30/10/ 2018             |
| 3.   | Mrs M Sasikala                                | Joy of Computing Using<br>Python - NPTEL                                                                                                        | 01/07/2018 to30/10/ 2018             |
| 4.   | Mrs A Saiyed Ali Fatima                       | Internet of Things - NPTEL                                                                                                                      | 01/07/2018 to30/10/ 2018             |
| 5.   | Ms B Gokila Devi                              | Programming Data structures<br>and Algorithms using Python -<br>NPTEL                                                                           | 01/08/2018 to 30/09/<br>2018         |
| 6.   | Mrs S Thazhai Pushpam                         | Consumer Psychology -<br>NPTEL                                                                                                                  | 01/08/2018 to 30/09/<br>2018         |
| 7.   | Dr (Mrs )S Deepa                              | Consumer Psychology -<br>NPTEL                                                                                                                  | 01/08/2018 to 30/09/<br>2018         |
| 8.   | Dr C Devi Arockia Vanitha                     | Scalable Data Science -<br>NPTEL                                                                                                                | 01/08/2018 to 30/09/<br>2018         |
| 9.   | Dr.A.Amutha                                   | Basic Pranic Healing Course                                                                                                                     | 05/08/2018to31/08/2018               |
| 10.  | Dr.P.Prasanna Devi                            | Advanced Pranic Healing<br>Course                                                                                                               | 16/09/2018to30/09/2018               |
| 11.  | Dr.A.Amutha                                   | Advanced Pranic Healing<br>Course                                                                                                               | 16/09/2018to30/09/2018               |
| 12.  | Dr U Uma Devi                                 | UGC Sponsored Refresher<br>Course in Life sciences and<br>biotechnology organised by<br>HRDC, Jawaharlal Nehru<br>University, New Delhi         | 08/10/2018to02/11/2018               |
| 13.  | Dr PR Kavitha Rani                            | UGC sponsored Orientation<br>Programme organized by<br>HRDC, University of Calicut,<br>Kerala                                                   | 01/11/2018to28/11/2018               |
| 14.  | Dr R Sudha Periathai                          | UGC sponsored Refresher<br>Course on Emerging Areas in<br>Condensed Matter Physics<br>organised by HRDC, Madurai<br>Kamaraj University, Madurai | 16/11/ 2018to 6/12/ 2018             |

#### NPTEL Course

The faculty members cleared the NPTEL courses like Consumer Psychology, Internet of Things, Programming Data structures and Algorithms using Python, Joy of Computing Using Python, Consumer Behaviour-, Big Data Computing and others