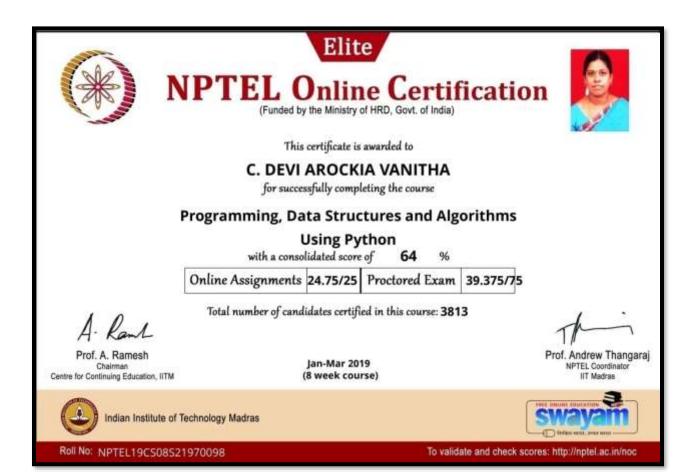

#### NPTEL Course

The faculty members cleared the NPTEL courses like Consumer Psychology, Internet of Things, Programming Data structures and Algorithms using Python, Joy of Computing Using Python, Consumer Behaviour-, Big Data Computing and others

In brief,

| Particulars                                                           | Actual No of<br>teachers |
|-----------------------------------------------------------------------|--------------------------|
| Participation in Orientation Programme                                | 1                        |
| Participation in Refresher courses                                    | 9                        |
| Participation in Faculty development programmes<br>(more than 5 days) | 1                        |
| Completed NPTEL courses                                               | 11                       |
| Completed other courses like BEC                                      | 6                        |