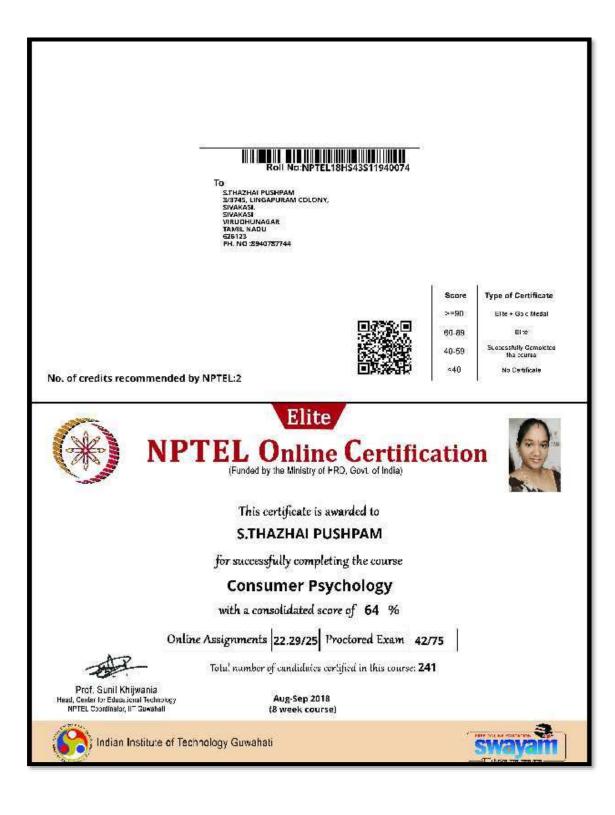

#### NPTEL Course

The faculty members cleared the NPTEL courses like Consumer Psychology, Internet of Things, Programming Data structures and Algorithms using Python, Joy of Computing Using Python, Consumer Behaviour-, Big Data Computing and others

In brief,

| Particulars                                                           | Actual No of<br>teachers |
|-----------------------------------------------------------------------|--------------------------|
| Participation in Orientation Programme                                | 1                        |
| Participation in Refresher courses                                    | 9                        |
| Participation in Faculty development programmes<br>(more than 5 days) | 1                        |
| Completed NPTEL courses                                               | 11                       |
| Completed other courses like BEC                                      | 6                        |