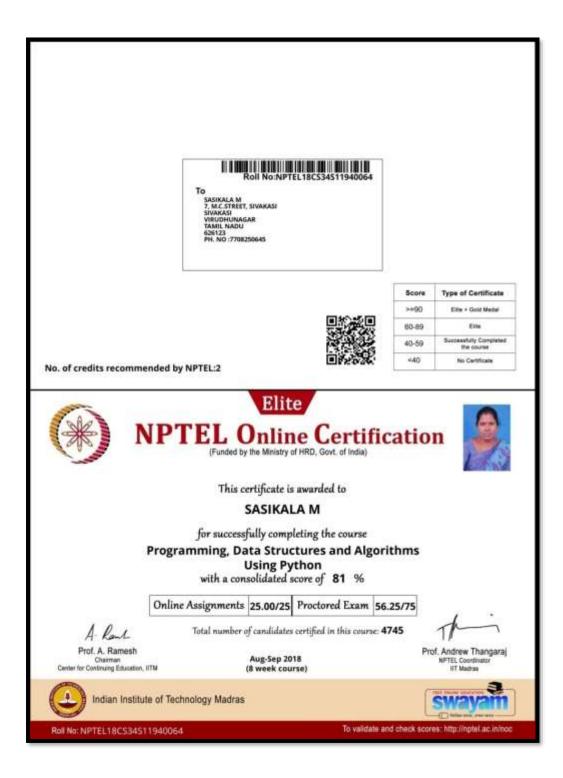

### LIST OF FDPs UNDERGONE

**Refresher Course/ Faculty Orientation or other Programmes as per UGC participated** during the Academic Year 2018-2019

| S.No | Name of teacher who<br>attended the programme | Title of the program                                                                                                                            | Duration (from – to)<br>(DD-MM-YYYY) |
|------|-----------------------------------------------|-------------------------------------------------------------------------------------------------------------------------------------------------|--------------------------------------|
| 1.   | Dr C Devi Arockia Vanitha                     | Faculty development<br>Programme on Data Science<br>and Big data analytics                                                                      | 04/06/2018to08/06/2018               |
| 2.   | Mrs M Sasikala                                | Programming Data structures<br>and Algorithms using Python -<br>NPTEL                                                                           | 01/07/2018 to30/10/ 2018             |
| 3.   | Mrs M Sasikala                                | Joy of Computing Using<br>Python - NPTEL                                                                                                        | 01/07/2018 to30/10/ 2018             |
| 4.   | Mrs A Saiyed Ali Fatima                       | Internet of Things - NPTEL                                                                                                                      | 01/07/2018 to30/10/ 2018             |
| 5.   | Ms B Gokila Devi                              | Programming Data structures<br>and Algorithms using Python -<br>NPTEL                                                                           | 01/08/2018 to 30/09/<br>2018         |
| 6.   | Mrs S Thazhai Pushpam                         | Consumer Psychology -<br>NPTEL                                                                                                                  | 01/08/2018 to 30/09/<br>2018         |
| 7.   | Dr (Mrs )S Deepa                              | Consumer Psychology -<br>NPTEL                                                                                                                  | 01/08/2018 to 30/09/<br>2018         |
| 8.   | Dr C Devi Arockia Vanitha                     | Scalable Data Science -<br>NPTEL                                                                                                                | 01/08/2018 to 30/09/<br>2018         |
| 9.   | Dr.A.Amutha                                   | Basic Pranic Healing Course                                                                                                                     | 05/08/2018to31/08/2018               |
| 10.  | Dr.P.Prasanna Devi                            | Advanced Pranic Healing<br>Course                                                                                                               | 16/09/2018to30/09/2018               |
| 11.  | Dr.A.Amutha                                   | Advanced Pranic Healing<br>Course                                                                                                               | 16/09/2018to30/09/2018               |
| 12.  | Dr U Uma Devi                                 | UGC Sponsored Refresher<br>Course in Life sciences and<br>biotechnology organised by<br>HRDC, Jawaharlal Nehru<br>University, New Delhi         | 08/10/2018to02/11/2018               |
| 13.  | Dr PR Kavitha Rani                            | UGC sponsored Orientation<br>Programme organized by<br>HRDC, University of Calicut,<br>Kerala                                                   | 01/11/2018to28/11/2018               |
| 14.  | Dr R Sudha Periathai                          | UGC sponsored Refresher<br>Course on Emerging Areas in<br>Condensed Matter Physics<br>organised by HRDC, Madurai<br>Kamaraj University, Madurai | 16/11/ 2018to 6/12/ 2018             |

#### NPTEL Course

The faculty members cleared the NPTEL courses like Consumer Psychology, Internet of Things, Programming Data structures and Algorithms using Python, Joy of Computing Using Python, Consumer Behaviour-, Big Data Computing and others