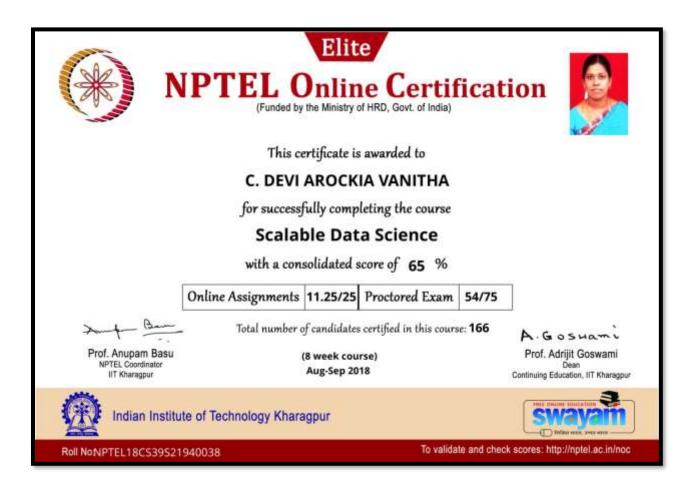

### LIST OF FDPs UNDERGONE

**Refresher Course/ Faculty Orientation or other Programmes as per UGC participated** during the Academic Year 2018-2019

| S.No | Name of teacher who<br>attended the programme | Title of the program                                                                                                                            | Duration (from – to)<br>(DD-MM-YYYY) |
|------|-----------------------------------------------|-------------------------------------------------------------------------------------------------------------------------------------------------|--------------------------------------|
| 1.   | Dr C Devi Arockia Vanitha                     | Faculty development<br>Programme on Data Science<br>and Big data analytics                                                                      | 04/06/2018to08/06/2018               |
| 2.   | Mrs M Sasikala                                | Programming Data structures<br>and Algorithms using Python -<br>NPTEL                                                                           | 01/07/2018 to30/10/ 2018             |
| 3.   | Mrs M Sasikala                                | Joy of Computing Using<br>Python - NPTEL                                                                                                        | 01/07/2018 to30/10/ 2018             |
| 4.   | Mrs A Saiyed Ali Fatima                       | Internet of Things - NPTEL                                                                                                                      | 01/07/2018 to30/10/ 2018             |
| 5.   | Ms B Gokila Devi                              | Programming Data structures<br>and Algorithms using Python -<br>NPTEL                                                                           | 01/08/2018 to 30/09/<br>2018         |
| 6.   | Mrs S Thazhai Pushpam                         | Consumer Psychology -<br>NPTEL                                                                                                                  | 01/08/2018 to 30/09/<br>2018         |
| 7.   | Dr (Mrs )S Deepa                              | Consumer Psychology -<br>NPTEL                                                                                                                  | 01/08/2018 to 30/09/<br>2018         |
| 8.   | Dr C Devi Arockia Vanitha                     | Scalable Data Science -<br>NPTEL                                                                                                                | 01/08/2018 to 30/09/<br>2018         |
| 9.   | Dr.A.Amutha                                   | Basic Pranic Healing Course                                                                                                                     | 05/08/2018to31/08/2018               |
| 10.  | Dr.P.Prasanna Devi                            | Advanced Pranic Healing<br>Course                                                                                                               | 16/09/2018to30/09/2018               |
| 11.  | Dr.A.Amutha                                   | Advanced Pranic Healing<br>Course                                                                                                               | 16/09/2018to30/09/2018               |
| 12.  | Dr U Uma Devi                                 | UGC Sponsored Refresher<br>Course in Life sciences and<br>biotechnology organised by<br>HRDC, Jawaharlal Nehru<br>University, New Delhi         | 08/10/2018to02/11/2018               |
| 13.  | Dr PR Kavitha Rani                            | UGC sponsored Orientation<br>Programme organized by<br>HRDC, University of Calicut,<br>Kerala                                                   | 01/11/2018to28/11/2018               |
| 14.  | Dr R Sudha Periathai                          | UGC sponsored Refresher<br>Course on Emerging Areas in<br>Condensed Matter Physics<br>organised by HRDC, Madurai<br>Kamaraj University, Madurai | 16/11/ 2018to 6/12/ 2018             |

#### NPTEL Course

The faculty members cleared the NPTEL courses like Consumer Psychology, Internet of Things, Programming Data structures and Algorithms using Python, Joy of Computing Using Python, Consumer Behaviour-, Big Data Computing and others