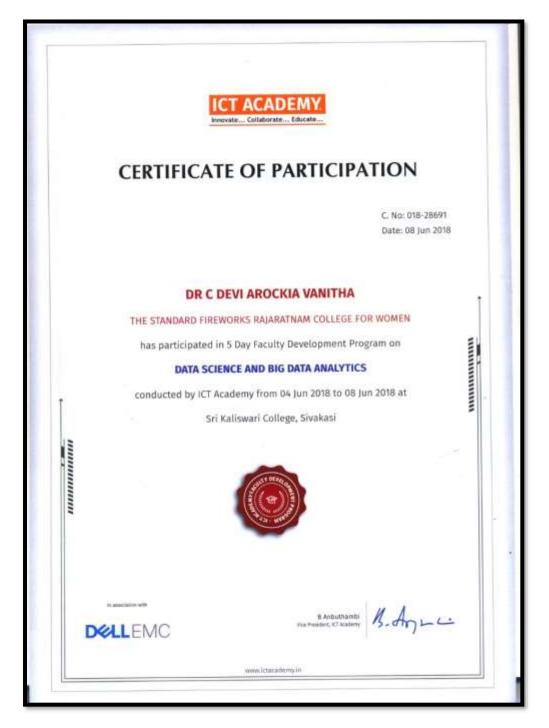

### LIST OF FDPs UNDERGONE

**Refresher Course/ Faculty Orientation or other Programmes as per UGC participated** during the Academic Year 2018-2019

| S.No | Name of teacher who<br>attended the programme | Title of the program                                                                                                                            | Duration (from – to)<br>(DD-MM-YYYY) |
|------|-----------------------------------------------|-------------------------------------------------------------------------------------------------------------------------------------------------|--------------------------------------|
| 1.   | Dr C Devi Arockia Vanitha                     | Faculty development<br>Programme on Data Science<br>and Big data analytics                                                                      | 04/06/2018to08/06/2018               |
| 2.   | Mrs M Sasikala                                | Programming Data structures<br>and Algorithms using Python -<br>NPTEL                                                                           | 01/07/2018 to30/10/ 2018             |
| 3.   | Mrs M Sasikala                                | Joy of Computing Using<br>Python - NPTEL                                                                                                        | 01/07/2018 to30/10/ 2018             |
| 4.   | Mrs A Saiyed Ali Fatima                       | Internet of Things - NPTEL                                                                                                                      | 01/07/2018 to30/10/ 2018             |
| 5.   | Ms B Gokila Devi                              | Programming Data structures<br>and Algorithms using Python -<br>NPTEL                                                                           | 01/08/2018 to 30/09/<br>2018         |
| 6.   | Mrs S Thazhai Pushpam                         | Consumer Psychology -<br>NPTEL                                                                                                                  | 01/08/2018 to 30/09/<br>2018         |
| 7.   | Dr (Mrs )S Deepa                              | Consumer Psychology -<br>NPTEL                                                                                                                  | 01/08/2018 to 30/09/<br>2018         |
| 8.   | Dr C Devi Arockia Vanitha                     | Scalable Data Science -<br>NPTEL                                                                                                                | 01/08/2018 to 30/09/<br>2018         |
| 9.   | Dr.A.Amutha                                   | Basic Pranic Healing Course                                                                                                                     | 05/08/2018to31/08/2018               |
| 10.  | Dr.P.Prasanna Devi                            | Advanced Pranic Healing<br>Course                                                                                                               | 16/09/2018to30/09/2018               |
| 11.  | Dr.A.Amutha                                   | Advanced Pranic Healing<br>Course                                                                                                               | 16/09/2018to30/09/2018               |
| 12.  | Dr U Uma Devi                                 | UGC Sponsored Refresher<br>Course in Life sciences and<br>biotechnology organised by<br>HRDC, Jawaharlal Nehru<br>University, New Delhi         | 08/10/2018to02/11/2018               |
| 13.  | Dr PR Kavitha Rani                            | UGC sponsored Orientation<br>Programme organized by<br>HRDC, University of Calicut,<br>Kerala                                                   | 01/11/2018to28/11/2018               |
| 14.  | Dr R Sudha Periathai                          | UGC sponsored Refresher<br>Course on Emerging Areas in<br>Condensed Matter Physics<br>organised by HRDC, Madurai<br>Kamaraj University, Madurai | 16/11/ 2018to 6/12/ 2018             |

### UNDERTAKEN BY THE TEACHERS DURING THE YEAR 2018-2019

Faculty members of the institution improve their professional expertise by expanding their repertoire by attending various Refresher courses / Faculty Orientation or other Programmes as per UGC/ AICTE. It has become a prerequisite in the growing world for the educators to constantly refresh their knowledge. The Annual Report for the Academic Year 2018-2019 presents the faculties participation in various programmes. Their participation includes: