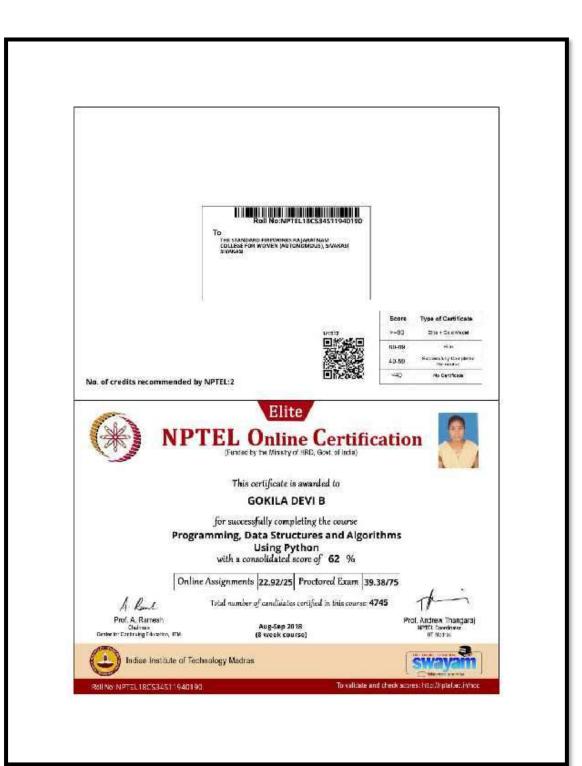

#### NPTEL Course

The faculty members cleared the NPTEL courses like Consumer Psychology, Internet of Things, Programming Data structures and Algorithms using Python, Joy of Computing Using Python, Consumer Behaviour-, Big Data Computing and others

In brief,

| Particulars                                                           | Actual No of<br>teachers |
|-----------------------------------------------------------------------|--------------------------|
| Participation in Orientation Programme                                | 1                        |
| Participation in Refresher courses                                    | 9                        |
| Participation in Faculty development programmes<br>(more than 5 days) | 1                        |
| Completed NPTEL courses                                               | 11                       |
| Completed other courses like BEC                                      | 6                        |